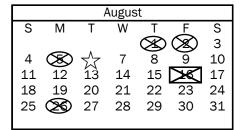

1st Quarter (41 days) Ends - October 4, 2024 2nd Quarter (46 days) Ends - December 20, 2024 3rd Quarter (45 days) Ends - March 14, 2025 4th Quarter (47 days) Ends - May 30, 2025

| July 30, 2024        | First Day for Teachers       |
|----------------------|------------------------------|
| August 5, 2024       | Professional Development     |
| August 6, 2024       | First Day for Students       |
| August 16, 2024      | Statehood Day                |
| August 26, 2024      | Professional Collaboration   |
| September 2, 2024    | Labor Day                    |
| October 4, 2024      | Professional Development     |
| October 7-11, 2024   | Fall Break                   |
| Oct 28 - Nov 1, 2024 | Parent-Teacher Conference    |
| Novemer 5, 2024      | Election Day                 |
| November 11, 2024    | Veteran's Day                |
| November 28-29, 2024 | Thanksgiving, School Holiday |
|                      |                              |

Administration/Teacher Work Days (No School): July 30 - August 5, 2024 / Jan 6, 2025 Professional Development Days (No School): Aug 5, 2024 / Aug 26, 2024 / Jan 8, 2025 Teacher Institute Day (No School): Friday, February 14, 2025