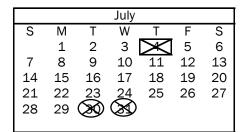

1st Quarter (41 days) Ends - October 4, 2024 2nd Quarter (46 days) Ends - December 20, 2024 3rd Quarter (45 days) Ends - March 14, 2025 4th Quarter (47 days) Ends - May 30, 2025

| July 30, 2024        | First Day for Teachers       |
|----------------------|------------------------------|
| August 5, 2024       | Professional Development     |
| August 6, 2024       | First Day for Students       |
| August 16, 2024      | Statehood Day                |
| August 26, 2024      | Professional Collaboration   |
| September 2, 2024    | Labor Day                    |
| October 4, 2024      | Professional Development     |
| October 7-11, 2024   | Fall Break                   |
| Oct 28 - Nov 1, 2024 | Parent-Teacher Conference    |
| Novemer 5, 2024      | Election Day                 |
| November 11, 2024    | Veteran's Day                |
| November 28-29, 2024 | Thanksgiving, School Holiday |
|                      |                              |

Administration/Teacher Work Days (No School): July 30 - August 5, 2024 / Jan 6, 2025 Professional Development Days (No School): Aug 5, 2024 / Aug 26, 2024 / Jan 8, 2025 Teacher Institute Day (No School): Friday, February 14, 2025