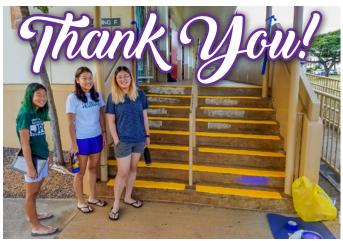

As we continue to beautify our school campus we are very grateful to all who have helped. A special thank you goes out to Mrs. Yokoyama's daughters Kaci, Keri, and Kimi for donating many hours of their summer to clean and paint our stairs. They laid the ground work for Mr. Terry and his daughter Traci to stencil and put up our Mission and Vision along with our multiplication facts. Team work makes the dream work!