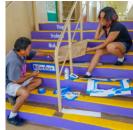

As we continue to beautify our school campus we are very grateful to all who have helped. A special thank you goes out to Mrs. Yokoyama's daughters Kaci, Keri, and Kimi for donating many hours of their summer to clean and paint our stairs. They laid the ground work for Mr. Terry and his daughter Traci to stencil and put up our Mission and Vision along with our multiplication facts. Team work makes the dream work!