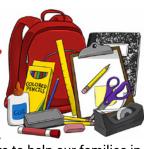

# HANK YOU

Mahalo to Susan Pascual and International Outreach Services. Their organization donated over 50 boxes of school supplies. We now have a surplus supply of backpacks,

composition books, pencils and more to help our families in need. Please see the counselor, Mr. Heaton, for more details.