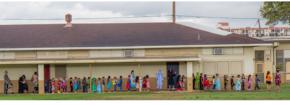

HALLOWEEN FUNDAMENTAL STATES OF THE PROPERTY O

On Tuesday, October 31 st, students and teachers from Pre-K and Kindergarten had their annual Halloween Parade to show off their costumes. They ended their parade at the office where they were treated to a performance of Eric Carle's *The* 