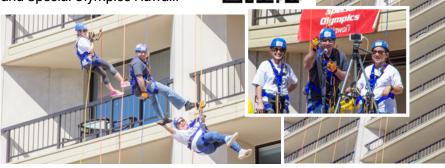

Team Ali'iolani would like to thank everyone for their support as we raised over \$3,300.

Going over the Edge was a once in a lifetime experience but raising money to help others is always priceless. Thank you all for making this possible for Team Ali'iolani and Special Olympics Hawaii!