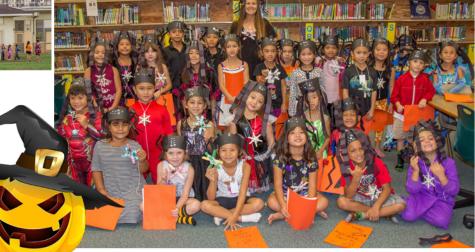

HALLOWEEN FUNDAMENTAL STATES OF THE PROPERTY O

On Tuesday, October 31 st, students and teachers from Pre-K and Kindergarten had their annual Halloween Parade to show off their costumes. They ended their parade at the office where they were treated to a performance of Eric Carle's *The* 