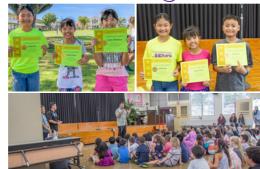

## Outstanding Ali'i's

Congratulations to Sydney, Candace, Jayden, and Shayla for demonstrating 6 out of 6 GLO's for the 1st Quarter! Those that had perfect attendance and demonstrated 2 out of 6 GLO's were recognized and celebrated at our 1st Qtr. Recognition Assembly.