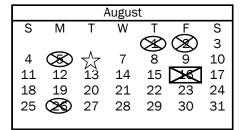

1st Quarter (41 days) Ends - October 4, 2024 2nd Quarter (46 days) Ends - December 20, 2024 3rd Quarter (45 days) Ends - March 14, 2025 4th Quarter (47 days) Ends - May 30, 2025

| July 30, 2024        | First Day for Teachers     |
|----------------------|----------------------------|
| August 5, 2024       | Professional Development   |
| August 6, 2024       | First Day for Students     |
| August 16, 2024      | Statehood Day              |
| August 26, 2024      | Professional Collaboration |
| September 2, 2024    | Labor Day                  |
| October 7-11, 2024   | Fall Break                 |
| Oct 28 - Nov 1, 2024 | Parent-Teacher Conference  |
| Novemer 5, 2024      | Election Day               |
| November 11, 2024    | Veteran's Day              |
| November 28, 2024    | Thanksgiving               |
| November 29, 2024    | School Holiday             |
|                      |                            |

December 23, 2024 - January 6, 2025 Winter Break Teacher Work Day January 6, 2025 Professional Development January 8, 2025 Dr. Martin Luther King, Jr., Day January 20, 2025 **Teacher Institute Day** February 14, 2025 February 17, 2025 Presidents' Day March 17-21, 2025 Spring Break March 26, 2025 Prince Kuhio Day April 18, 2025 Good Friday May 26, 2025 Memorial Day May 30, 2025 Last day for Students June 2, 2025 Last day for Teachers

Administration/Teacher Work Days (No School): July 30 - August 5, 2024 / Jan 6, 2025 Professional Development Days (No School): Aug 5, 2024 / Aug 26, 2024 / Jan 8, 2025 Teacher Institute Day (No School): Friday, February 14, 2025

 $\times$ 

No School - Holiday; Intersession

No School ---

October 28 -November 1, 2024 Parent Teacher Conferences

- Teacher Institute Day

- Teacher Work Day

Professional Development Day

August 6, 2024 First Day for Students