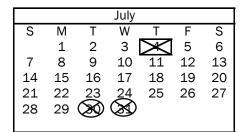

1st Quarter (41 days) Ends - October 4, 2024 2nd Quarter (46 days) Ends - December 20, 2024 3rd Quarter (45 days) Ends - March 14, 2025 4th Quarter (47 days) Ends - May 30, 2025

| July 30, 2024        | First Day for Teachers     |
|----------------------|----------------------------|
| August 5, 2024       | Professional Development   |
| August 6, 2024       | First Day for Students     |
| August 16, 2024      | Statehood Day              |
| August 26, 2024      | Professional Collaboration |
| September 2, 2024    | Labor Day                  |
| October 7-11, 2024   | Fall Break                 |
| Oct 28 - Nov 1, 2024 | Parent-Teacher Conference  |
| Novemer 5, 2024      | Election Day               |
| November 11, 2024    | Veteran's Day              |
| November 28, 2024    | Thanksgiving               |
| November 29, 2024    | School Holiday             |
|                      |                            |

 $\times$ 

No School - Holiday; Intersession

No School ---

October 28 -November 1, 2024 Parent Teacher Conferences

- Teacher Institute Day

- Teacher Work Day

Professional Development Day

August 6, 2024 First Day for Students